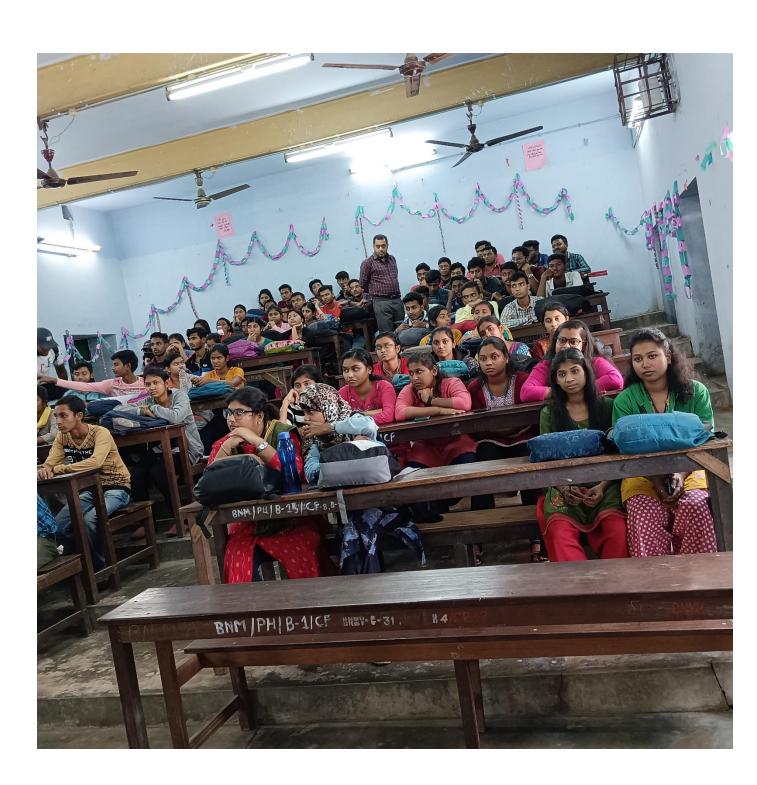

### Report

This program was organized on 29.11.2022 by the career-counseling sub-committee subject to the consent of Principal. More than 89 number of students were participated. Good number of students agreed to take career guide by the George Telegraph Institute within the college premises by paying requisite fees. Committee was pleased to perform this activity and will be satisfied for the subsequent satisfactory implementations by the authority of the college.

Mahadeb Sahu, Convener, Career-counseling Sub-committee.