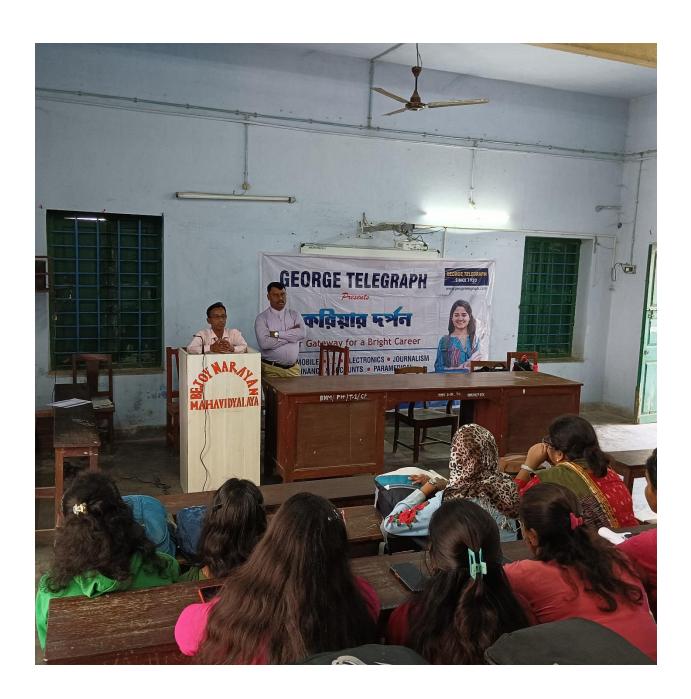

### Report

This program was organized on 29.11.2022 by the career-counseling sub-committee subject to the consent of Principal. More than 89 number of students were participated. Good number of students agreed to take career guide by the George Telegraph Institute within the college premises by paying requisite fees. Committee was pleased to perform this activity and will be satisfied for the subsequent satisfactory implementations by the authority of the college.

Mahadeb Sahu, Convener, Career-counseling Sub-committee.