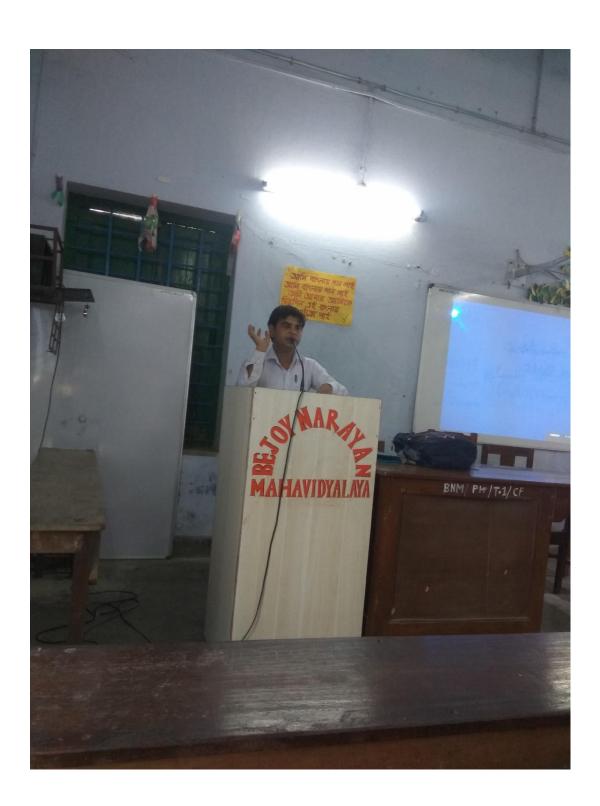

### Report

This program was organized on 29.11.2022 by the career-counseling sub-committee subject to the consent of Principal. More than 89 number of students were participated. Good number of students agreed to take career guide by the George Telegraph Institute within the college premises by paying requisite fees. Committee was pleased to perform this activity and will be satisfied for the subsequent satisfactory implementations by the authority of the college.

Mahadeb Sahu, Convener, Career-counseling Sub-committee.